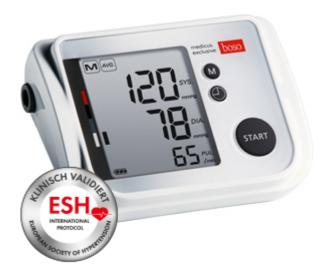

**boso medicus exclusive**The premium blood pressure instrument - individually adjustable.

Blood pressure measurement as individual as your health: this device can be tailored more precisely than any other boso product to your personal requirements and provide numerous statistical functions for an optimal assessment of blood pressure. As easy and user friendly, as you would expect from a boso product. The measurement is performed intelligently and without additional pumping, including a motion sensor.

## All features at one glance:

- Precise blood pressure measurement at the upper arm
- Measuring accuracy certified by the strict test reports of the European Hypertension Specialist of ESH.
- Intelligent pump-action for optimal inflation to the required pressure.
- Movement error indicator helps to avoid false readings.
- · Extra-large display with brilliant contrast.
- Selectable speech function (5 languages) with volume control.
- Memory for 90 readings with date and time Monthly overview, if 3 measurement per day | additional guest mode.
- · Irregular heart beat indication.
- Display of average values for a thorough blood pressure assessment during the day (morning / afternoon).
- Evaluation of blood pressure according to WHO-classification.
- Tri-check function automatic, three-time measurement and averaging.
- Cuff for arm circumference 22 42 cm.
- High-quality carrying case and batteries included.